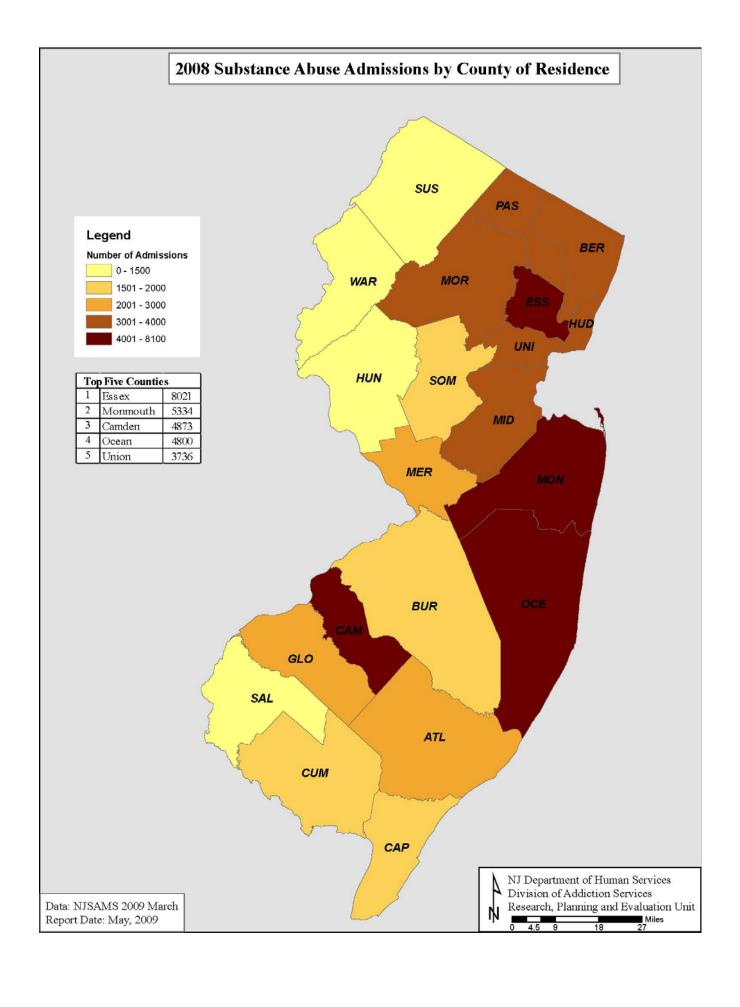

#### The Overview includes:

- State Totals for Substance Abuse Treatment Admissions
- Substance Abuse Admissions by County and Primary Drug
- Substance Abuse Admissions by Primary Drug within County
- Map for Number of Substance Abuse Admissions by County of Residence
- Admissions for Substance Abuse Treatment by County of Residence
- Admissions for Substance Abuse Treatment by County of Treatment Provider
- State Totals for Substance Abuse Treatment Discharges
- Discharges for Substance Abuse Treatment by County of Residence
- Discharges for Substance Abuse Treatment by County of Treatment Provider
- Substance Abuse Admissions by Municipality of Residence and Primary Drug
- Map for Number of Substance Abuse Admissions by Municipality of Residence
- ° Admissions by Municipality of Residence, Primary Drug and Age

### Substance Abuse Admissions by County and Primary Drug 2008 NJ Resident Admissions

|                     |       |       |      |       | Primary      | Drug  |      |       |      |       |       |       |
|---------------------|-------|-------|------|-------|--------------|-------|------|-------|------|-------|-------|-------|
| County of Residence | Alco  | hol   | Coc  | aine  | Hero<br>Opia |       | Mari | juana | Ot   | her   | To    | tal   |
|                     | N     | %     | N    | %     | N            | %     | N    | %     | N    | %     | N     | %     |
| Atlantic            | 882   | 4.4   | 275  | 4.6   | 1320         | 5.5   | 316  | 3.4   | 130  | 4.3   | 2923  | 4.7   |
| Bergen              | 1419  | 7.0   | 315  | 5.3   | 853          | 3.5   | 531  | 5.6   | 123  | 4.1   | 3241  | 5.2   |
| Burlington          | 677   | 3.3   | 216  | 3.6   | 576          | 2.4   | 260  | 2.8   | 126  | 4.2   | 1855  | 3.0   |
| Camden              | 1213  | 6.0   | 571  | 9.6   | 1729         | 7.2   | 960  | 10.2  | 400  | 13.2  | 4873  | 7.8   |
| Cape May            | 682   | 3.4   | 186  | 3.1   | 388          | 1.6   | 239  | 2.5   | 98   | 3.2   | 1593  | 2.5   |
| Cumberland          | 609   | 3.0   | 262  | 4.4   | 410          | 1.7   | 422  | 4.5   | 54   | 1.8   | 1757  | 2.8   |
| Essex               | 1622  | 8.0   | 657  | 11.0  | 4645         | 19.3  | 924  | 9.8   | 173  | 5.7   | 8021  | 12.8  |
| Gloucester          | 870   | 4.3   | 274  | 4.6   | 990          | 4.1   | 486  | 5.2   | 294  | 9.7   | 2914  | 4.6   |
| Hudson              | 876   | 4.3   | 257  | 4.3   | 1274         | 5.3   | 489  | 5.2   | 128  | 4.2   | 3024  | 4.8   |
| Hunterdon           | 429   | 2.1   | 64   | 1.1   | 190          | 0.8   | 198  | 2.1   | 39   | 1.3   | 920   | 1.5   |
| Mercer              | 843   | 4.2   | 345  | 5.8   | 584          | 2.4   | 433  | 4.6   | 48   | 1.6   | 2253  | 3.6   |
| Middlesex           | 1254  | 6.2   | 263  | 4.4   | 1389         | 5.8   | 529  | 5.6   | 186  | 6.1   | 3621  | 5.8   |
| Monmouth            | 1838  | 9.1   | 572  | 9.6   | 1835         | 7.6   | 764  | 8.1   | 325  | 10.7  | 5334  | 8.5   |
| Morris              | 1390  | 6.9   | 244  | 4.1   | 1300         | 5.4   | 358  | 3.8   | 129  | 4.3   | 3421  | 5.5   |
| Ocean               | 1623  | 8.0   | 377  | 6.3   | 1715         | 7.1   | 708  | 7.5   | 377  | 12.4  | 4800  | 7.7   |
| Passaic             | 922   | 4.6   | 324  | 5.4   | 1801         | 7.5   | 451  | 4.8   | 103  | 3.4   | 3601  | 5.7   |
| Salem               | 214   | 1.1   | 84   | 1.4   | 155          | 0.6   | 179  | 1.9   | 29   | 1.0   | 661   | 1.1   |
| Somerset            | 849   | 4.2   | 158  | 2.7   | 363          | 1.5   | 288  | 3.1   | 68   | 2.2   | 1726  | 2.8   |
| Sussex              | 571   | 2.8   | 78   | 1.3   | 528          | 2.2   | 92   | 1.0   | 64   | 2.1   | 1333  | 2.1   |
| Union               | 1004  | 5.0   | 347  | 5.8   | 1690         | 7.0   | 592  | 6.3   | 103  | 3.4   | 3736  | 6.0   |
| Warren              | 452   | 2.2   | 80   | 1.3   | 318          | 1.3   | 186  | 2.0   | 37   | 1.2   | 1073  | 1.7   |
| Total               | 20239 | 100.0 | 5949 | 100.0 | 24053        | 100.0 | 9405 | 100.0 | 3034 | 100.0 | 62680 | 100.0 |

### Substance Abuse Admissions by Primary Drug within County 2008 NJ Resident Admissions

|                     |       |      |      |      | Primary       | Drug |       |      |      |      |       |       |
|---------------------|-------|------|------|------|---------------|------|-------|------|------|------|-------|-------|
| County of Residence | Alco  | hol  | Coca | aine | Heroi<br>Opia |      | Marij | uana | Oth  | ner  | То    | tal   |
|                     | N     | %    | N    | %    | N             | %    | N     | %    | N    | %    | N     | %     |
| Atlantic            | 882   | 30.2 | 275  | 9.4  | 1320          | 45.2 | 316   | 10.8 | 130  | 4.4  | 2923  | 100.0 |
| Bergen              | 1419  | 43.8 | 315  | 9.7  | 853           | 26.3 | 531   | 16.4 | 123  | 3.8  | 3241  | 100.0 |
| Burlington          | 677   | 36.5 | 216  | 11.6 | 576           | 31.1 | 260   | 14.0 | 126  | 6.8  | 1855  | 100.0 |
| Camden              | 1213  | 24.9 | 571  | 11.7 | 1729          | 35.5 | 960   | 19.7 | 400  | 8.2  | 4873  | 100.0 |
| Cape May            | 682   | 42.8 | 186  | 11.7 | 388           | 24.4 | 239   | 15.0 | 98   | 6.2  | 1593  | 100.0 |
| Cumberland          | 609   | 34.7 | 262  | 14.9 | 410           | 23.3 | 422   | 24.0 | 54   | 3.1  | 1757  | 100.0 |
| Essex               | 1622  | 20.2 | 657  | 8.2  | 4645          | 57.9 | 924   | 11.5 | 173  | 2.2  | 8021  | 100.0 |
| Gloucester          | 870   | 29.9 | 274  | 9.4  | 990           | 34.0 | 486   | 16.7 | 294  | 10.1 | 2914  | 100.0 |
| Hudson              | 876   | 29.0 | 257  | 8.5  | 1274          | 42.1 | 489   | 16.2 | 128  | 4.2  | 3024  | 100.0 |
| Hunterdon           | 429   | 46.6 | 64   | 7.0  | 190           | 20.7 | 198   | 21.5 | 39   | 4.2  | 920   | 100.0 |
| Mercer              | 843   | 37.4 | 345  | 15.3 | 584           | 25.9 | 433   | 19.2 | 48   | 2.1  | 2253  | 100.0 |
| Middlesex           | 1254  | 34.6 | 263  | 7.3  | 1389          | 38.4 | 529   | 14.6 | 186  | 5.1  | 3621  | 100.0 |
| Monmouth            | 1838  | 34.5 | 572  | 10.7 | 1835          | 34.4 | 764   | 14.3 | 325  | 6.1  | 5334  | 100.0 |
| Morris              | 1390  | 40.6 | 244  | 7.1  | 1300          | 38.0 | 358   | 10.5 | 129  | 3.8  | 3421  | 100.0 |
| Ocean               | 1623  | 33.8 | 377  | 7.9  | 1715          | 35.7 | 708   | 14.8 | 377  | 7.9  | 4800  | 100.0 |
| Passaic             | 922   | 25.6 | 324  | 9.0  | 1801          | 50.0 | 451   | 12.5 | 103  | 2.9  | 3601  | 100.0 |
| Salem               | 214   | 32.4 | 84   | 12.7 | 155           | 23.4 | 179   | 27.1 | 29   | 4.4  | 661   | 100.0 |
| Somerset            | 849   | 49.2 | 158  | 9.2  | 363           | 21.0 | 288   | 16.7 | 68   | 3.9  | 1726  | 100.0 |
| Sussex              | 571   | 42.8 | 78   | 5.9  | 528           | 39.6 | 92    | 6.9  | 64   | 4.8  | 1333  | 100.0 |
| Union               | 1004  | 26.9 | 347  | 9.3  | 1690          | 45.2 | 592   | 15.8 | 103  | 2.8  | 3736  | 100.0 |
| Warren              | 452   | 42.1 | 80   | 7.5  | 318           | 29.6 | 186   | 17.3 | 37   | 3.4  | 1073  | 100.0 |
| Total               | 20239 | 32.3 | 5949 | 9.5  | 24053         | 38.4 | 9405  | 15.0 | 3034 | 4.8  | 62680 | 100.0 |