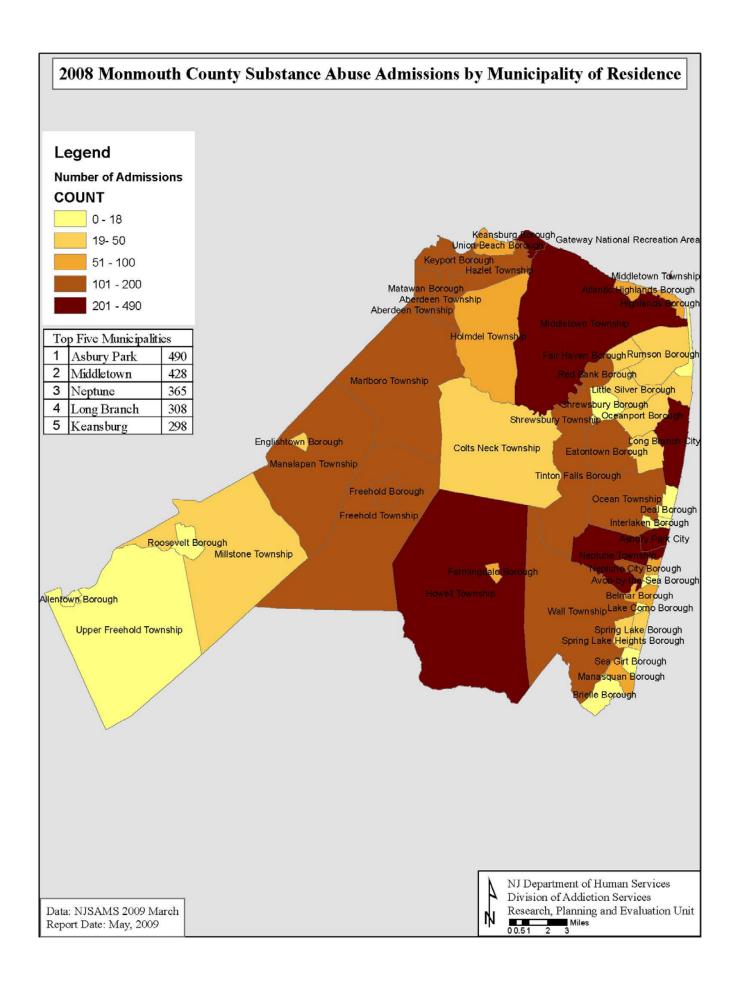

#### The Overview includes:

- State Totals for Substance Abuse Treatment Admissions
- Substance Abuse Admissions by County and Primary Drug
- Substance Abuse Admissions by Primary Drug within County
- Map for Number of Substance Abuse Admissions by County of Residence
- Admissions for Substance Abuse Treatment by County of Residence
- Admissions for Substance Abuse Treatment by County of Treatment Provider
- State Totals for Substance Abuse Treatment Discharges
- Discharges for Substance Abuse Treatment by County of Residence
- Discharges for Substance Abuse Treatment by County of Treatment Provider
- Substance Abuse Admissions by Municipality of Residence and Primary Drug
- Map for Number of Substance Abuse Admissions by Municipality of Residence
- ° Admissions by Municipality of Residence, Primary Drug and Age